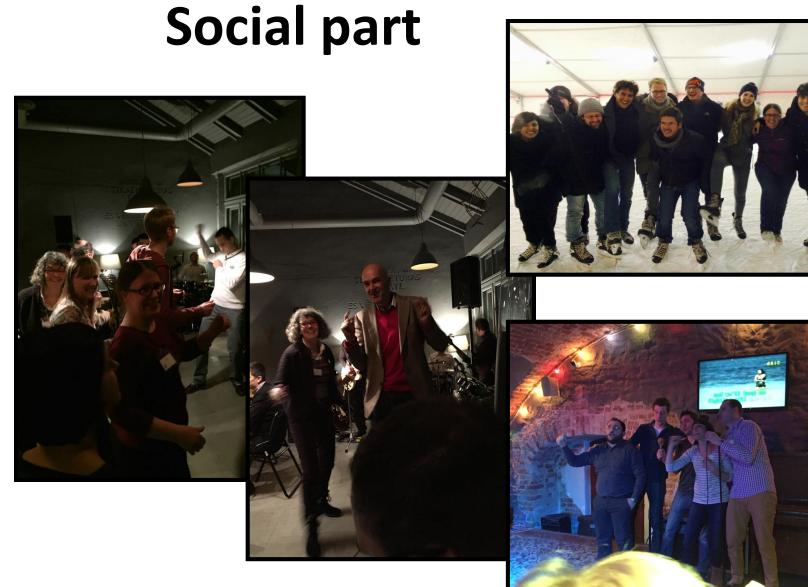

|                              |                          |                             |                            |           |

# ESIM Winter School 2015 - Riga



- 44 participants from 20 countries
- 19 lecturers (15 international)





# Financial report



- 2 FDIME supported participants Caterina Delcea (Romania) and leva Šileikiene (Lithuania)
- FDIME sponsorship denied for Albanian applicant due to unpaid society membership
- 1 ESIM supported participant Elena Bivol (Moldova)
- The 1st of 23 ESIMs with positive budget balance after the School, no involvement of local society and pharma industry sponsoring

## Scientific program



## USG training (1st hands-on WS in ESIM)

Dr. Alexis Müller-Marbach (Germany)

Devices by Arbor Medical Korporācija, Latvia (Philips)





Blues bar, ice-skating, karaoke etc.















Tours to Jurmala, Riga Old Town, Cesis castle with National songs, cup painting etc.





### Social part – gala event













# **Evaluation summary**

- Clinical case presentations best rated
- Highest total evaluation rate ECG WS by Dr.
  V. Kokorin (Russia)
- CPC (by Dr. S.Rigby) highly rated
- 1st hands-on WS on USG
- 43/44 satisfied of the course
- Detailed evaluation depended on personalities and individual expectations

# **Piftalls – scientific part**

- Societies better evaluation of the proposed speakers needed (language! content! experience!)
- General lectures received higher evaluation than specific topics (diverse opinions)
- More updated lectures needed (higher scientific content)
- Unrealistic wishes of some partic