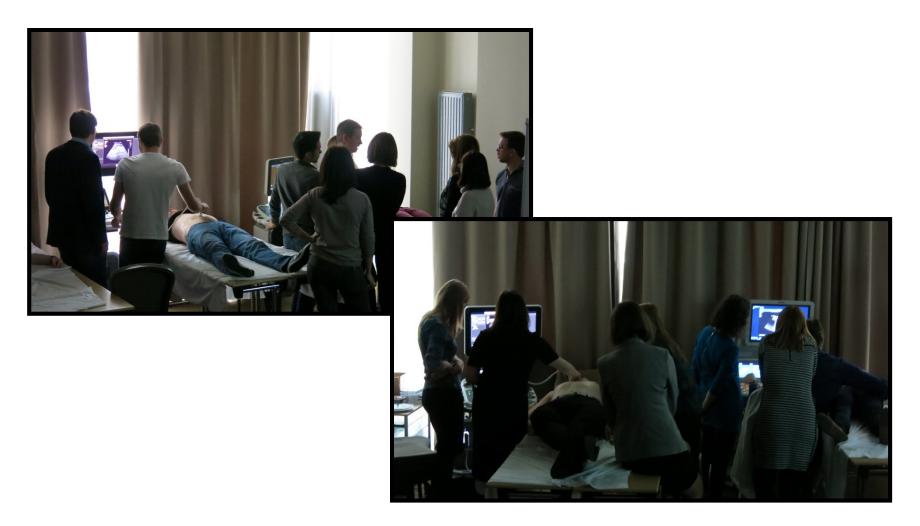

## USG training (1st hands-on WS in ESIM)

Dr. Alexis Müller-Marbach (Germany)

Devices by Arbor Medical Korporācija, Latvia (Philips)

Blues bar, ice-skating, karaoke etc.

Tours to Jurmala, Riga Old Town, Cesis castle with National songs, cup painting etc.