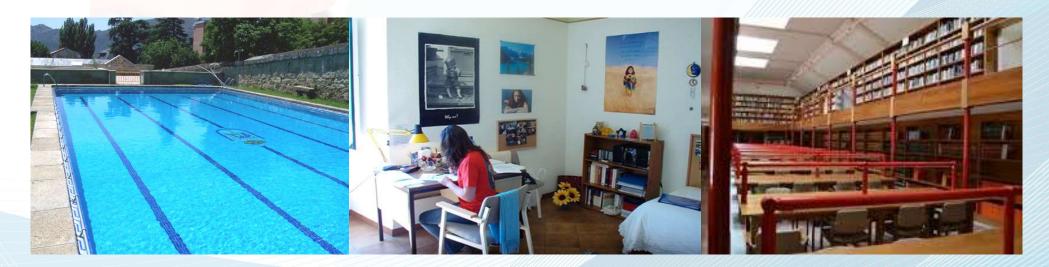

# **Facilities**

- 113 single rooms (included bathroom).
- Laundry service or dryer machines (optional).
- Classrooms (from 40-80 people).
- Wi-Fi and Internet access.
- All meals included.
- Cafeteria.
- Sports area: Pool, Gym, Indoor Sports Center, Tennis and Racquetball courts.