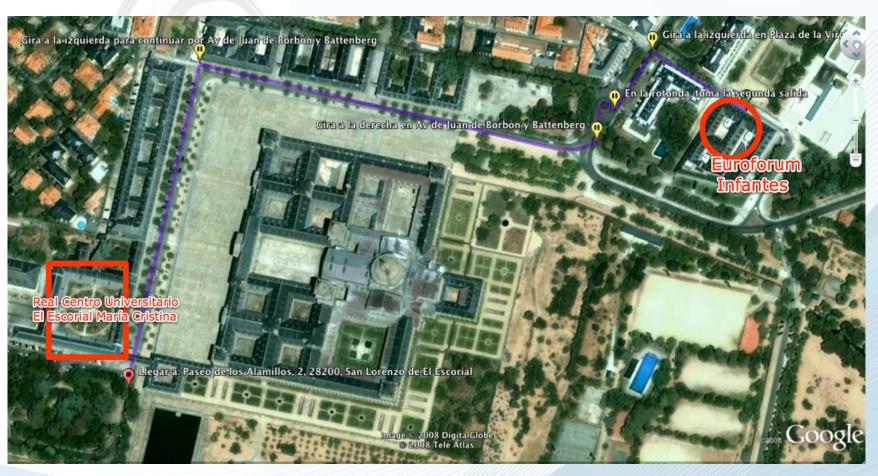

#### **CENTRO DE ALTO RENDIMIENTO**

Parque Recreativo Las Berceas Ctra. La Fuenfría, Km. 3,9 CERCEDILLA (Madrid)

Date: Tuesday, June 14th Departure time: 15:00 h

Meeting point: Main entrance of Real Centro Universitario María Cristina

#### **Guided tour of El Escorial Monastery**

Date: Friday, June 17th Departure time: 14:40 h

Meeting point: Main entrance of Real Centro Universitario María Cristina

#### Location:

Restaurant "El Sol Sale Para Todos",

Pl. de la Constitución, 5

28200 San Lorenzo de El Escoria

Date: Friday, June 17th at 20:00 h

Meeting point and time: Main entrance of Real Centro Universitario María

Cristina; 19:45 h

- 39 residents
- Active participation: clinical cases.

Fee per Resident: 995,00 €

EFIM country members assume the travel budget of each resident.

Maximum 3 Residents per country.