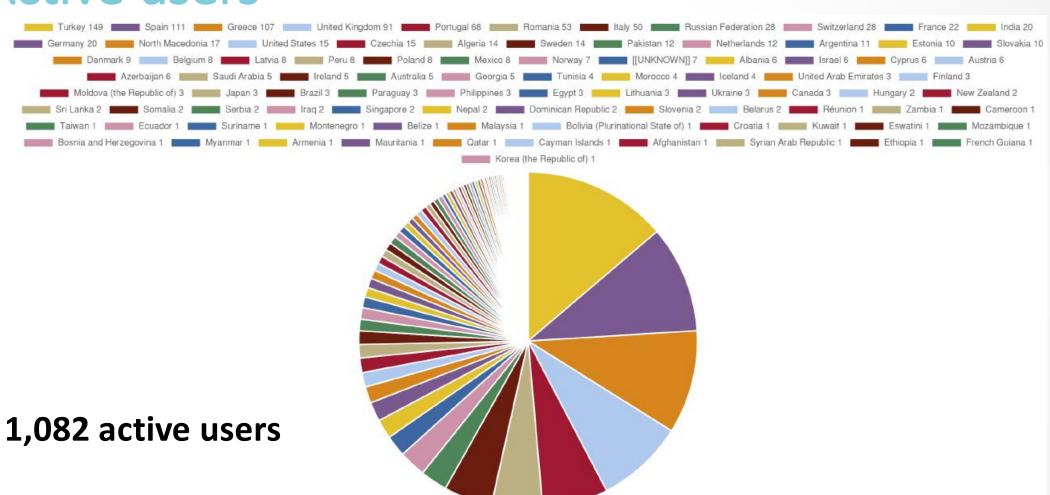

## EFIM Academy Users

Distribution by country

#### Countries

**5,258 registered users** 143 different countries

#### Active users