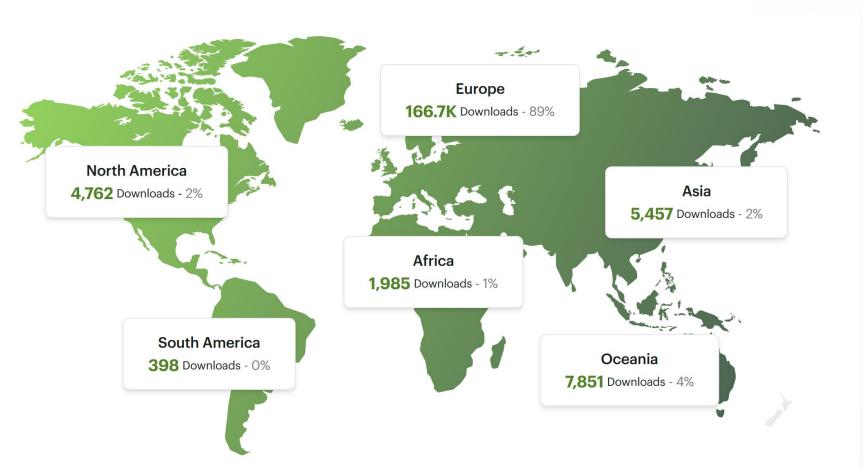

#### Countries / Territories (165 Total)

| <i>GB</i> United Ki | ngdom | 81% | 152,580 |
|---------------------|-------|-----|---------|
| <i>AU</i> Australia |       |     | 6,225   |
| <i>US</i> United St | tates |     | 3,527   |
| <i>IE</i> Ireland   |       |     | 3,468   |
| <i>NZ</i> New Zea   | land  |     | 1,611   |
| SE Sweden           |       |     | 1,333   |
| DE Germany          | ,     |     | 1,318   |
| <i>IN</i> India     |       |     | 1,095   |
| <i>ES</i> Spain     |       |     | 854     |
| <i>CA</i> Canada    |       |     | 831     |