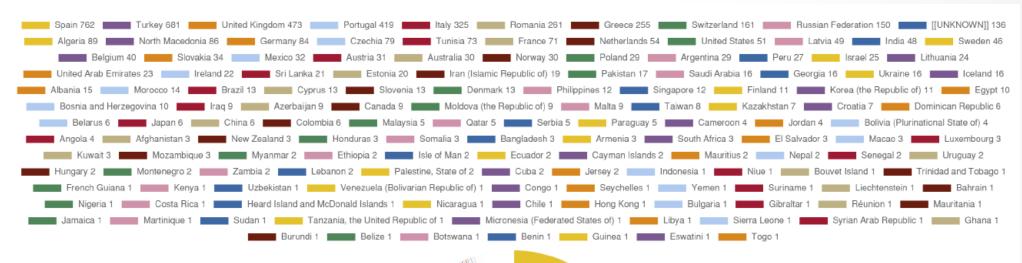

## EFIM Academy Users

Distribution by country

#### Countries

**5,258 registered users** 143 different countries