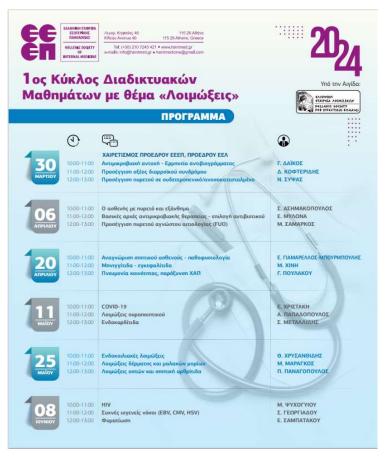

# Webinars 2023 (198 participants per web)

1<sup>st</sup> Cycle of Online Courses on «Infections» (March – June 2024) (275 participants per web)