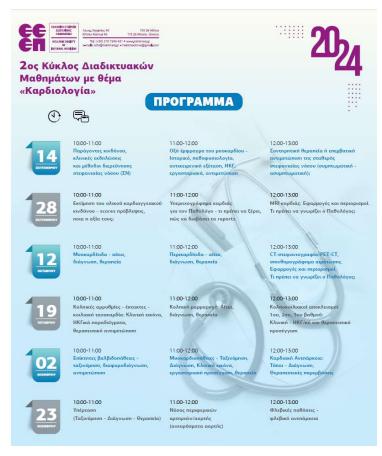

# 2<sup>nd</sup> Cycle of Online Courses on «Cardiology» (September – November 2024) (ongoing)