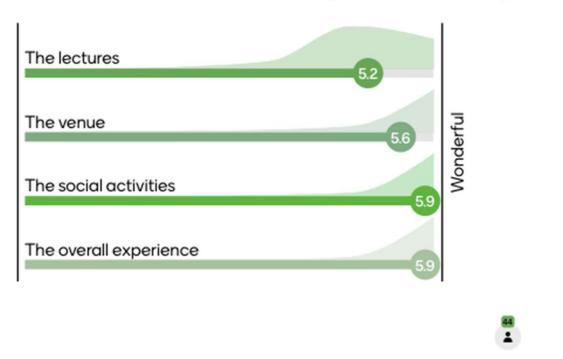

|                                                                          |                                                                                  | 20.30 -22-30 Lecture and guide<br>Northern lights<br>Free Sine                                            | 20.00 - Northern lights<br>Free time                                                                  | 7<br>Sleep well!                                                                                              |                                    |



#### SCIENTIFIC PROGRAMME











### DAY 1





#### **SOCIAL PROGRAMME**





#### SOCIAL PROGRAMME





#### **SOCIAL PROGRAMME**





#### **EVALUATION**





#### Please rate the following



### EVALUATION

# Summarize ESIM Winter School in 1-3 words







#### SEE YOU IN FEBRUARY 2024 IN BEAUTIFUL BJÖRKLIDEN!



https://efim.org/education/esim-winter-2022