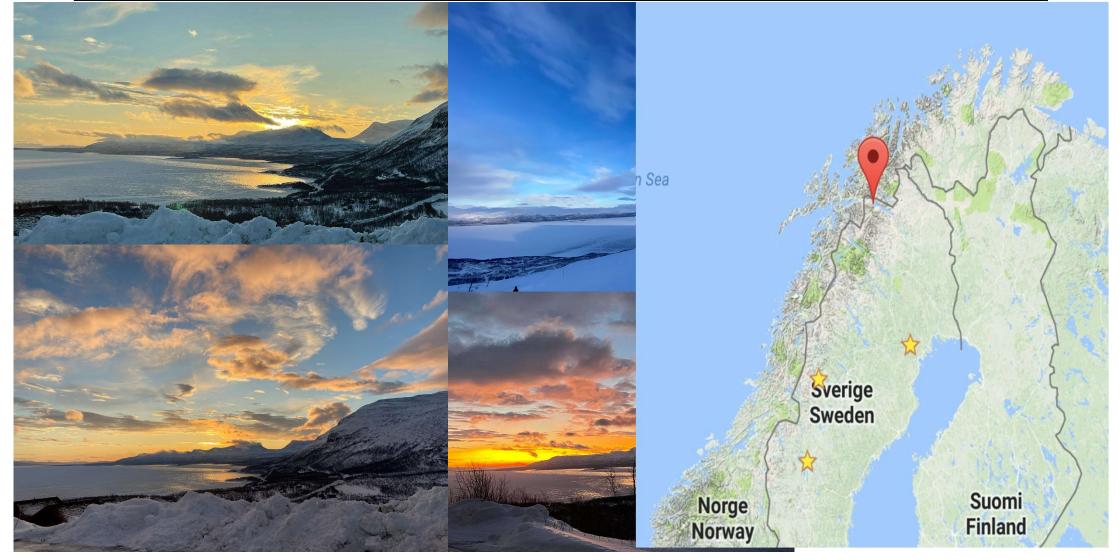

# WINTERSCHOOL

### **LOCATION AND VENUE - BJÖRKLIDEN**





#### THE TEAM





#### Organisers/Contact

| ESIM Director and Lead for the Sch                     | hool: Organising Committee:       | Young Internists Sweden: |
|--------------------------------------------------------|-----------------------------------|--------------------------|
| Dr Fredrik von Wowern                                  | Dr Christine Sävervall            | Dr Jonatan Haile         |
| Co-Directors:                                          | Dr Daniel Towie                   | Dr Veronika Lindblom     |
| Dr Kim Pettersson-Fernholm (Form<br>director, Finland) | ner ESIM Dr Malin Hanehöj Kjølsøy |                          |
|                                                        | Dr Sara Lindberg                  |                          |
| Dr leva Ruža (Former