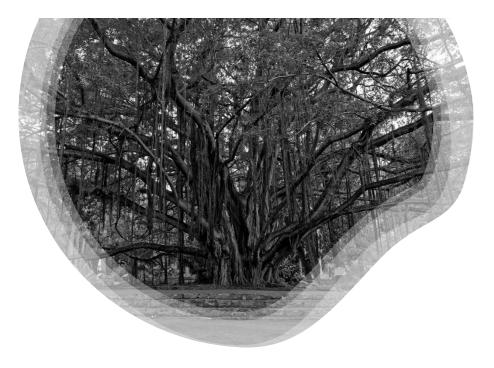

# Cultural experiences in Algiers

The giant ficus tree in the Jardin d'Essai du Hamma in Algiers is nicknamed "The Tarzan tree"