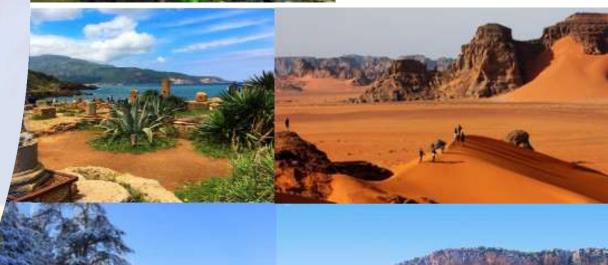

# Cultural experiences in Algiers

# Cultural experiences in Algiers

The giant ficus tree in the Jardin d'Essai du Hamma in Algiers is nicknamed "The Tarzan tree"