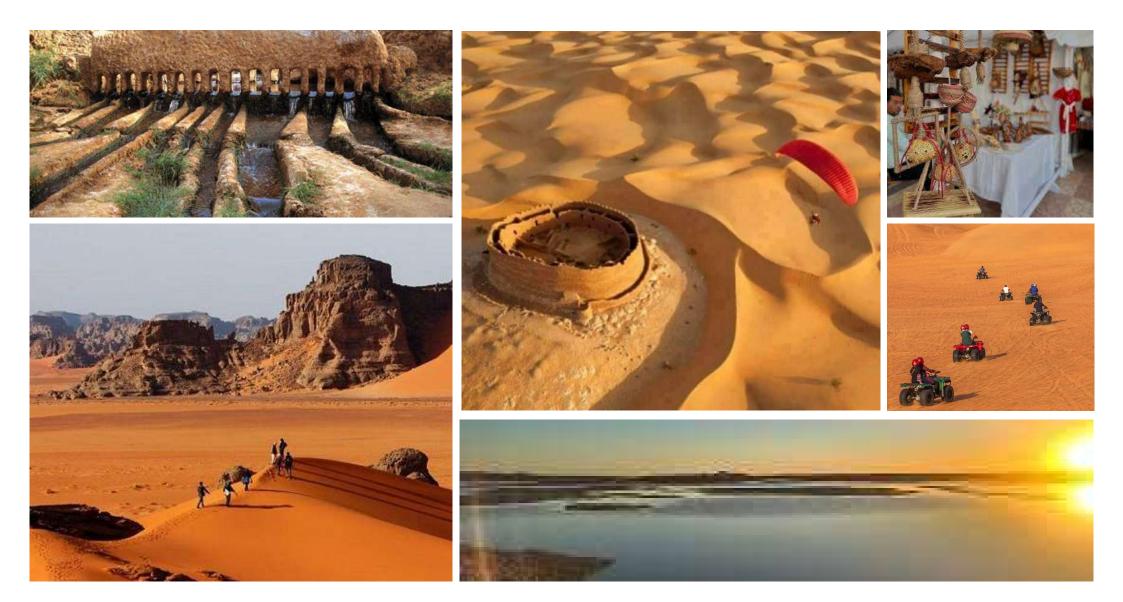

#### Venues Timimoun – Guest House

- ESIM Winter school 2027
- A unique desert setting offering an immersive cultural experience and an optimal learning environment.
- Lectures, workshops and case report presentations.

### **Timimoun – Guest House**

Timimoun : accessible via **Timimoun Airport (TMX)**, situated approximately 5 kilometers southeast of the town center.

mieux noté

Aéroport International d'Alger Houari

Boumediène

- Direct flights from Houari Boumediene Airport (ALG) in Algiers to Timimoun are available,
- Duration of about 1 hour and 30 minutes.
- Air Algérie operates several flights weekly on this route, providing convenient options for visitors.