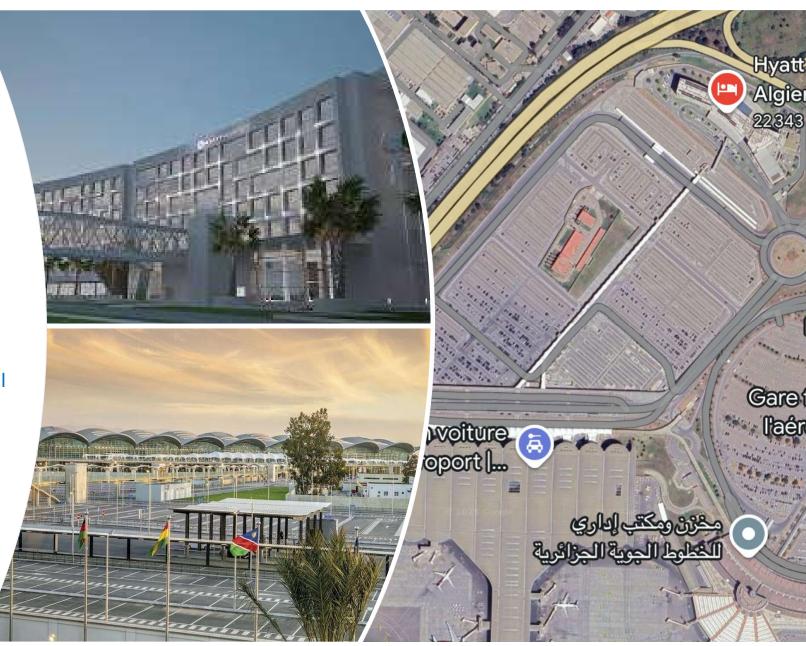

#### Venues Algiers – Hyatt Regency Hotel

Located adjacent to Algiers
 International Airport >>>>
 seamless access for international
 participants, reducing travel
 constraints, and facilitating
 logistics.