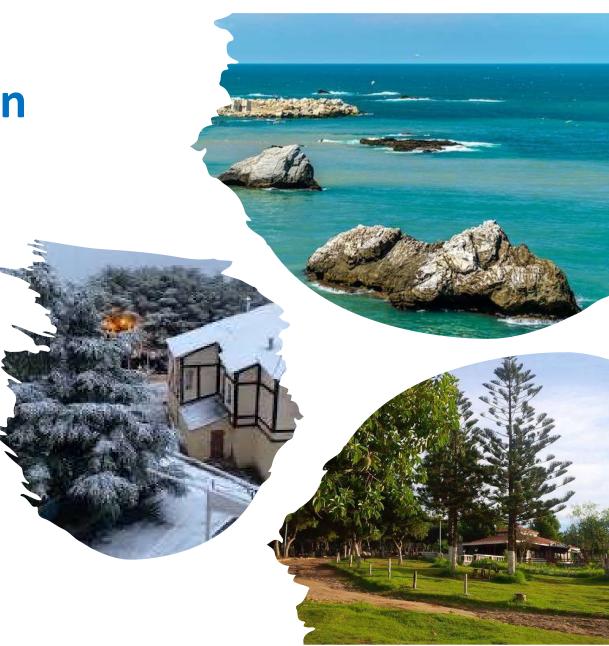

# Cultural experiences in Algiers

# Cultural experiences in Algiers

The giant ficus tree in the Jardin d'Essai du Hamma in Algiers is nicknamed "The Tarzan tree"