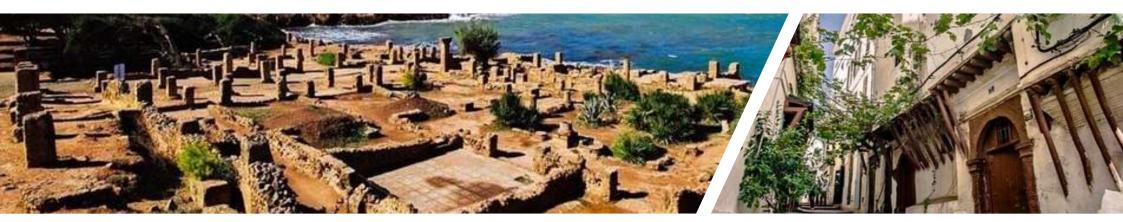

# Cultural experiences in Algiers

# Cultural experiences in Algiers

The giant ficus tree in the Jardin d'Essai du Hamma in Algiers is nicknamed "The Tarzan tree"