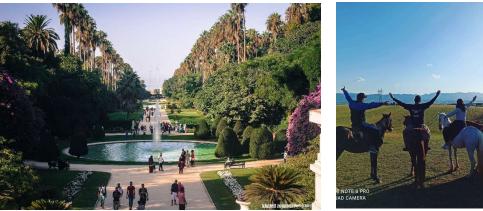

# Cultural experiences in Algiers

# Cultural experiences in Algiers

The giant ficus tree in the Jardin d'Essai du Hamma in Algiers is nicknamed "The Tarzan tree"