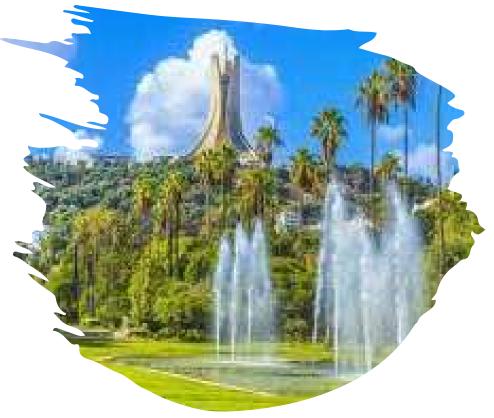

# Cultural experiences in Algiers

# Cultural experiences in Algiers

The giant ficus tree in the Jardin d'Essai du Hamma in Algiers is nicknamed "The Tarzan tree"