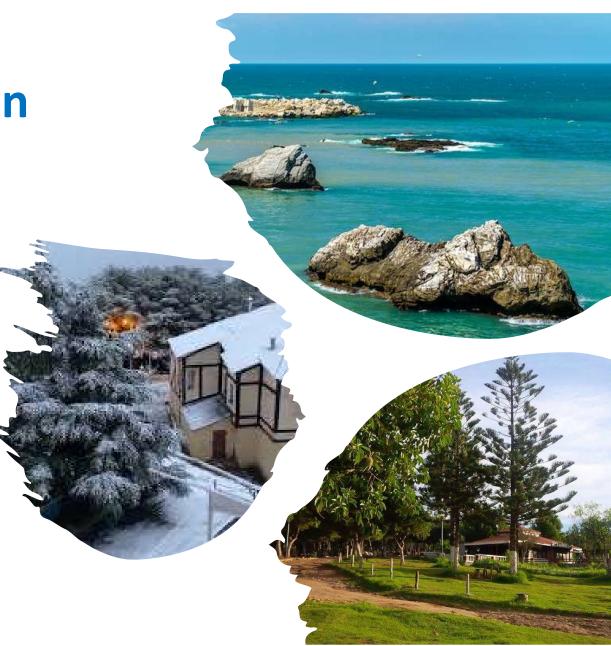

# Cultural experiences in Algiers

# Cultural experiences in Algiers

The giant ficus tree in the Jardin d'Essai du Hamma in Algiers is nicknamed "The Tarzan tree"