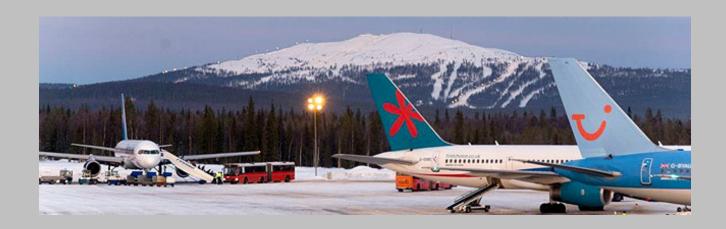

# How to get there?

# Kittilä Airport

- Located 15 km from Levi resort
- Regular flights from Helsinki (1h 30 minutes)
- Bus transportation after arrival and before departure