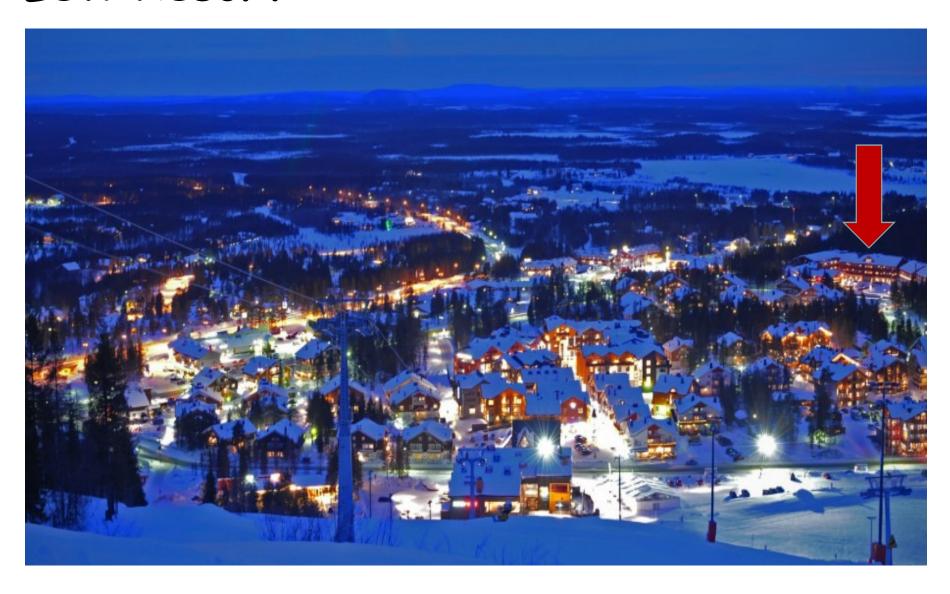

nuary 2018 ESIM Winter School



# Finland



#### Land of the thousand lakes...





and midnight sun

# Finland



## Land of the Northern lights...



# Kittilä







Wolverine Kittilä in Januari Location

#### Kittilä - cool facts

Population 6,386

Coordinates: 67.81 °N, 24.81 °E

GMT +2 hours



Snow guaranteed! No polar bears Reindeers nearby



Average high -9.6°C Average low -20.0°C

# How to get there?



# Kittilä Airport



- Located 15 km from Levi resort
- Regular flights from Helsinki (1h 30 minutes)
- Bus transportation after arrival and before departure

## Rovaniemi Airport



- Rovaniemi is the capital of Finnish Lapland
- Located 135 km from Levi resort
- Regular flights from Helsinki (1h 20 minutes)
- Bus transportation will be arranged when needed

#### Levi Resort



#### Venue: Hotelli Hullu Poro



#### Accommodation: Teachers



TV, refrigerator, toilet, shower, free Wi-Fi...

#### Accommodation: 10 residents/room



### Dining at the hotel



15 restaurants in Hullu Poro family at Levi...

#### Gala Dinner



Sky restaurant at 4th floor...

### Outdoor activities during free time



Husky safari



Snowmobile safari



Cross-country skiing



Downhill skiing



Snow walking

### Indoor activities during free time



Gym



Bathing



Body shuttle



Infrared sauna



Shopping

## Teaching facilities: Lecture hall



# Polar medicine: Workshop hall



# Preliminary schedule

| •         |                   |                 |               |               |               |           |  |
|-----------|-------------------|-----------------|---------