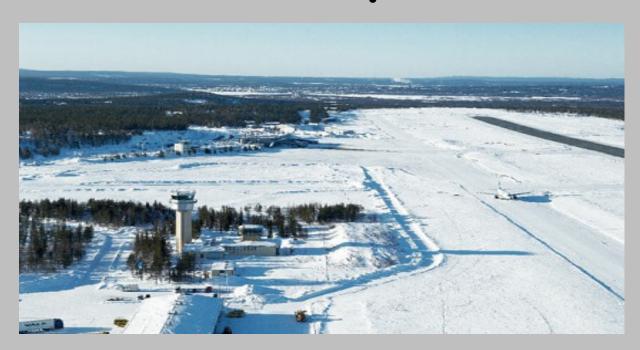

# Kittilä Airport

- Located 15 km from Levi resort
- Regular flights from Helsinki (1h 30 minutes)
- Bus transportation after arrival and before departure