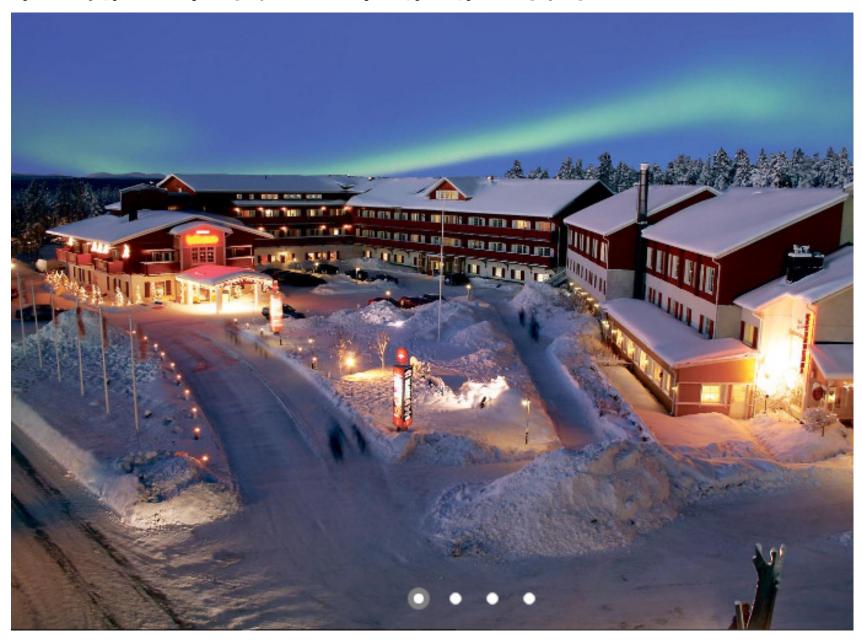

Finland



#### Land of the thousand lakes...





and midnight sun

# Finland



## Land of the Northern lights...



# Kittilä







Wolverine Kittilä in Januari Location

#### Kittilä - cool facts

Population 6,386

Coordinates: 67.81 °N, 24.81 °E

GMT +2 hours



Snow guaranteed! No polar bears Reindeers nearby



Average high -9.6°C Average low -20.0°C

# How to get there?



# Kittilä Airport



- Located 15 km from Levi resort
- Regular flights from Helsinki (1h 30 minutes)
- Bus transportation after arrival and before departure

## Rovaniemi Airport



- Rovaniemi is the capital of Finnish Lapland
- Located 135 km from Levi resort
- Regular flights from Helsinki (1h 20 minutes)
- Bus transportation will be arranged when needed

#### Levi Resort



#### Venue: Hotelli Hullu Poro



#### Accommodation: Teachers



TV, refrigerator, toilet, shower, free Wi-Fi...

#### Accommodation: 10 residents/room



### Dining at the hotel



15 restaurants in Hullu Poro family at Levi...

#### Gala Dinner



Sky restaurant at 4th floor...

### Outdoor activities during free time



Husky safari



Snowmobile safari



Cross-country skiing



Downhill skiing



Snow walking

### Indoor activities during free time



Gym



Bathing



Body shuttle



Infrared sauna



Shopping

## Teaching facilities: Lecture hall



# Polar medicine: Workshop hall



# Preliminary schedule

| •         |                   |                 |               |               |               |           |  |
|-----------|-------------------|-----------------|---------------|---------------|-----------