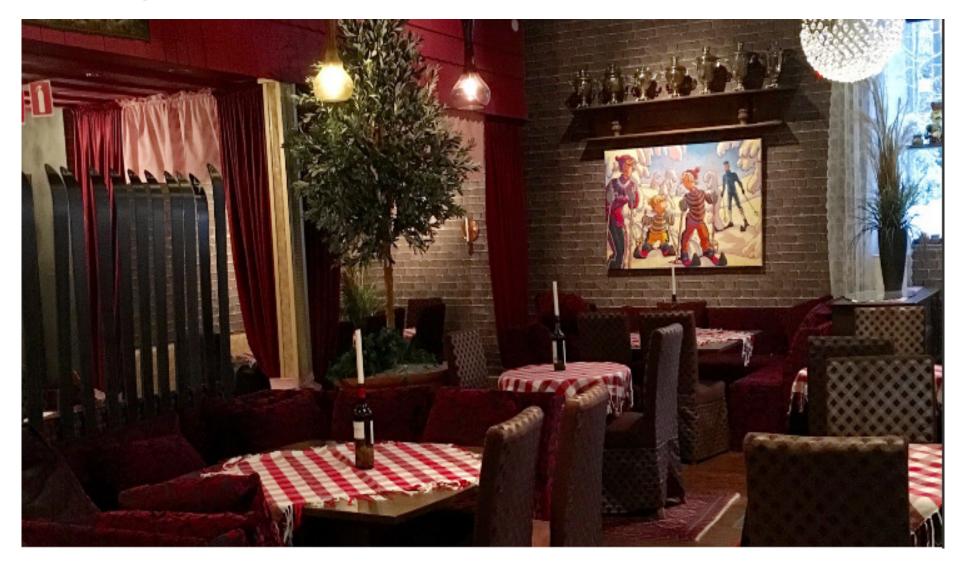

ttilä in Januari Location

#### Kittilä - cool facts

Population 6,386

Coordinates: 67.81 °N, 24.81 °E

GMT +2 hours



Snow guaranteed! No polar bears Reindeers nearby



Average high -9.6°C Average low -20.0°C

# How to get there?



# Kittilä Airport



- Located 15 km from Levi resort
- Regular flights from Helsinki (1h 30 minutes)
- Bus transportation after arrival and before departure

## Rovaniemi Airport



- Rovaniemi is the capital of Finnish Lapland
- Located 135 km from Levi resort
- Regular flights from Helsinki (1h 20 minutes)
- Bus transportation will be arranged when needed

#### Levi Resort



#### Venue: Hotelli Hullu Poro



#### Accommodation: Teachers



TV, refrigerator, toilet, shower, free Wi-Fi...

#### Accommodation: 10 residents/room



### Dining at the hotel



15 restaurants in Hullu Poro family at Levi...

#### Gala Dinner



Sky restaurant at 4th floor...

### Outdoor activities during free time



Husky safari



Snowmobile safari



Cross-country skiing



Downhill skiing



Snow walking

### Indoor activities during free time



Gym



Bathing



Body shuttle



Infrared sauna



Shopping

## Teaching facilities: Lecture hall



# Polar medicine: Workshop hall



# Preliminary schedule

| •         |                   |                 |               |               |               |           |  |
|-----------|-------------------|-----------------|---------------|---------------|---------------|-----------|--|
| Sunday    | Monday            | Tuesday         | Wednesday     | Thursday      | Friday        | Saturday  |  |
| Jan-2018  |