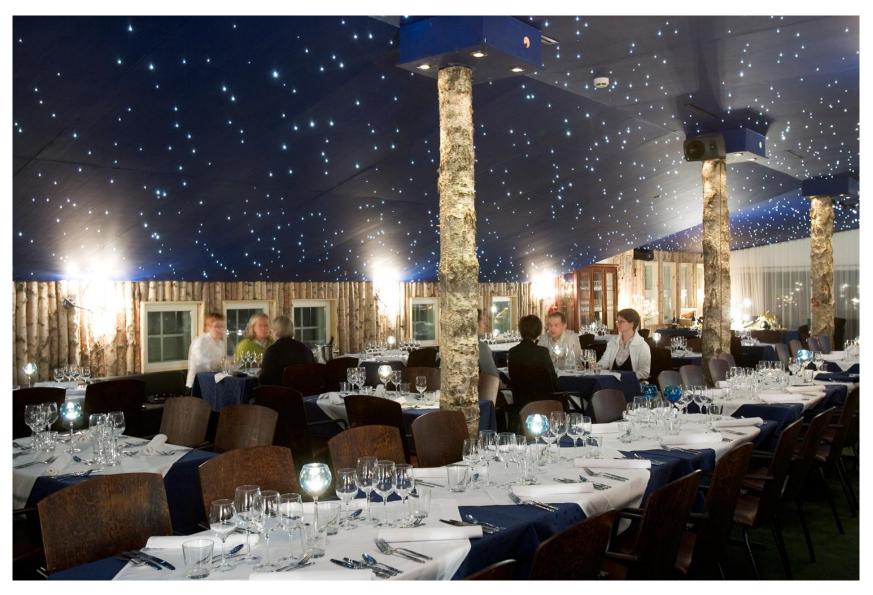

86

Coordinates: 67.81 °N, 24.81 °E

GMT +2 hours



Snow guaranteed! No polar bears Reindeers nearby



Average high -9.6°C Average low -20.0°C

# How to get there?



# Kittilä Airport



- Located 15 km from Levi resort
- Regular flights from Helsinki (1h 30 minutes)
- Bus transportation after arrival and before departure

## Rovaniemi Airport



- Rovaniemi is the capital of Finnish Lapland
- Located 135 km from Levi resort
- Regular flights from Helsinki (1h 20 minutes)
- Bus transportation will be arranged when needed

#### Levi Resort



#### Venue: Hotelli Hullu Poro



#### Accommodation: Teachers



TV, refrigerator, toilet, shower, free Wi-Fi...

#### Accommodation: 10 residents/room



### Dining at the hotel



15 restaurants in Hullu Poro family at Levi...

#### Gala Dinner



Sky restaurant at 4th floor...

### Outdoor activities during free time



Husky safari



Snowmobile safari



Cross-country skiing



Downhill skiing



Snow walking

### Indoor activities during free time



Gym



Bathing



Body shuttle



Infrared sauna



Shopping

## Teaching facilities: Lecture hall



# Polar medicine: Workshop hall



# Preliminary schedule

| •         |                   |                 |               |               |               |           |  |
|-----------|-------------------|-----------------|---------------|---------------|---------------|-----------|--|
| Sunday    | Monday            | Tuesday         | Wednesday     | Thursday      | Friday        | Saturday  |  |
| Jan-2018  | Jan-2018          | Jan-2018        | Jan-2018      | Jan-2018