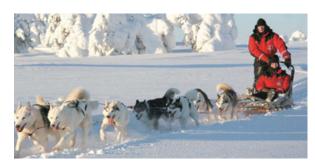

### Outdoor activities during free time

Husky safari

Snowmobile safari

Cross-country skiing

Downhill skiing

Snow walking