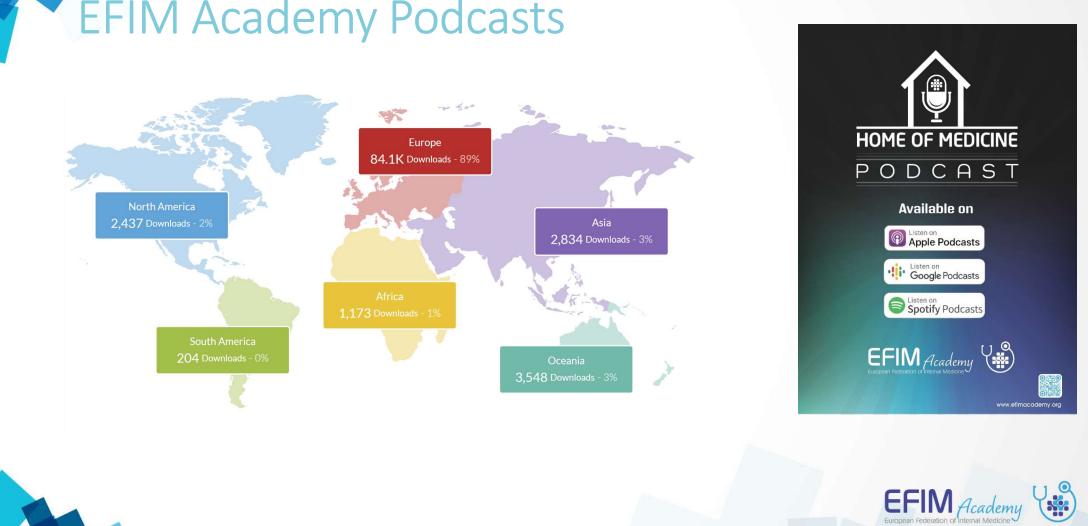

| [[UNKNOWN]] 3        | Tunisia 3 🗾 🔤 Lithuania 3 📒                 | Canada 2 📕 Hungary 2 📕             | New Zealand 2 Slovenia 2      |
| Belarus 2 Albania 2              | 📕 Finland 2 📕 Saudi Arabia 2 📕 | Australia 2 Ukrain   | ne 2 Philippines 2 C                        | yprus 2 Dominican Republic 2       | Iraq 1 Qatar 1                |
| Cayman Islands 1 Afghanistan 1   | Armenia 1 Montenegro 1         | French Guiana 1      | Réunion 1 Syrian Arab Rep                   | ublic 1 Ecuador 1 Mo               | orocco 1 📕 Japan 1 📕 Taiwan 1 |
| Zambia 1 Mozambique 1            | Belize 1 Paraguay 1            | Eswatini 1 Myanmar 1 | Croatia 1 Serbia 1                          | Bolivia (Plurinational State of) 1 | Singapore 1 Egypt 1           |

### **671 Active Users**





### **EFIM Academy Podcasts**



### **EFIM Academy Podcasts**

### DOWNLOADS

### Countries / Territories (152 Total)

| GB United Kingdom | 81 % | 76,942 |
|-------------------|------|--------|
| AU Australia      | 2 %  | 2,754  |
| <i>IE</i> Ireland | 1%   | 1,758  |
| US United States  | 1%   | 1,694  |
| NZ New Zealand    | 0 %  | 782    |
| DE Germany        | 0 %  | 714    |
| IN India          | 0 %  | 588    |
| ES Spain          | 0 %  | 486    |
| CA Canada         | 0 %  | 470    |
| SE Sweden         | 0%   | 449    |

### Cities (3524 Total)

| London, England        | 8 % | 7,167 |
|------------------------|-----|-------|
| Birmingham, Birmingham | 4%  | 3,392 |
| Manchester, Manchester | 3%  | 2,716 |
| Glasgow, Glasgow City  | 2 % | 1,781 |
| Bristol, Bristol       | 1%