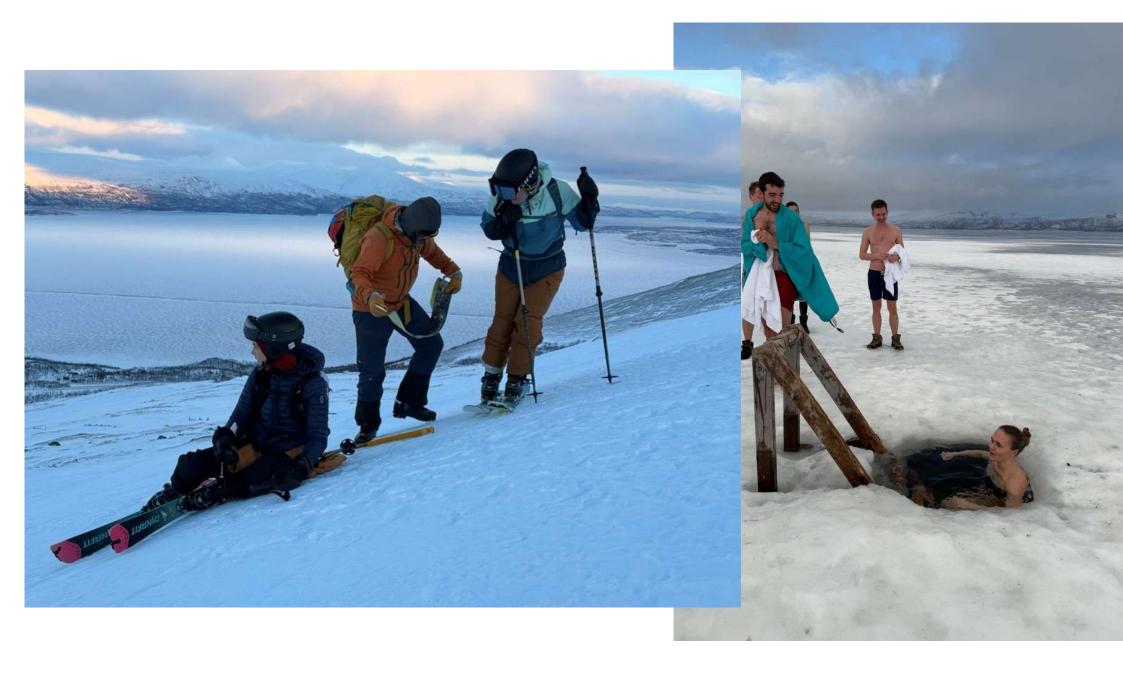

### Programme

| Sunday 9 feb                    | Monday 10 feb                                                              | Tuesday 11 feb                                                                                                | Wednesday 12 feb                                                                               | Thursday 13 feb                                                                           | Friday 14 feb                                                    | Saturday 15 feb                                                |
|---------------------------------|----------------------------------------------------------------------------|---------------------------------------------------------------------------------------------------------------|------------------------------------------------------------------------------------------------|-------------------------------------------------------------------------------------------|------------------------------------------------------------------|----------------------------------------------------------------|
|                                 | 07.30-08.30<br>Breakfast                                                   | 07.30-08.30<br>Breakfast                                                                                      | 07,30-08.30<br>Breakfast                                                                       | 07.30-08.30<br>Breakfast                                                                  | 07.30-08.30<br>Breakfast                                         |                                                                |
|                                 | 08.30 - 09.10  Welcome and Introduction Organising Committe                | 08.30-09.25 Lecture "What's in the doctor's bag?"  Andrew Elder                                               | 8.30 - 10.00<br>Workshop/lecture                                                               | 08:30 - 09:25 <u>Lecture</u> "IgG4-related diseases"  Farouk Benmediouni                  | 08.30 - 09.45<br>Lecture<br>"Endocrine cases"                    |                                                                |
|                                 | 09.15 - 10.15  Lecture  "Medical generalism"  Ricardo Gómez Huelgas        | 09.30-10.15 Lecture "Living in a cold climate"                                                                | "Blas"<br>Amle Burbridge                                                                       | 09.30 - 10.15<br>Lecture<br>"Frailty"                                                     | leva Ruza                                                        | 07.30-08.30<br>Breakfast / Packing                             |
|                                 | President EFIM                                                             | Niklas                                                                                                        | 10.00-10.30<br>Coffee Break                                                                    | Sara Lindberg and Veronika<br>Lindblom                                                    | 09.50-11.00 Workshop "Education and work environment"            |                                                                |
|                                 | 10.15-10.45<br>Coffee Break                                                | 10.15 - 10.45<br>Coffee Break                                                                                 | (100,000,000,000,000)                                                                          | 10.15-10.45<br>Coffee Break                                                               | ECG session  Jonatan Haile and Sara  Lindberg                    |                                                                |
|                                 | 10.45 - 12.00<br><u>Lecture</u><br>"Toxidromes"                            | 10.45 - 12.00 <u>Lecture</u> "Diagnostics in inflammation of unknown                                          | 10.30 - 12.30<br>Workshop                                                                      | 10.45 - 11.15<br>Workshop<br>"Frailty"<br>Sara Lindberg and Veronika                      | 11.00-11.30<br>Coffee Break                                      | Residents depart i<br>the morning<br>Have a safe trip<br>home! |
|                                 | Mir Fraz                                                                   | origin: shifting paradigms " Steven Callens Novel                                                             | Ultrasound<br>Michael Kallenbach                                                               | Lindblom  11.15-12.30 Lecture                                                             | 11.30 - 12.30<br>Lecture<br>"Gender Medicine"<br>Young Internist | nome:                                                          |
|                                 | 12.05 - 13.00  Lecture  "Cardiac arrest - beyond the basics"               | 12.00-12.30<br>Lunch                                                                                          |                                                                                                | "Acid-Base Enigmas + quiz<br>Adrian Hassler                                               | Lucia Ordieres Ortega                                            |                                                                |
|                                 | Erik Ullemark                                                              |                                                                                                               |                                                                                                |                                                                                           |                                                                  |                                                                |
|                                 | 13.00-15.00<br>Lunch and free time +<br>activity of choice                 | 12.30-17.30                                                                                                   | 12.30-15.00<br>Lunch and free time / skiing<br>lessons (cross country or<br>beginner's alpine) | 12.30-15.00<br>Lunch and guided tour<br>"winter wonderland"                               | 12.30-16.30                                                      |                                                                |
| Welcome! Residents arrive today | 15.00-16.45<br>Workshop<br>Presenting Science                              | 12.30 Bus to AbiskoPolar research science center and sauna 17.00 bus back to Björkliden  Organising Committee | 15.00-16.45<br>Clinical case<br>presentations 11-15                                            | 15.00-15.55 Lecture  "From Stethoscope to Datascope: What can data do for your patients?" | Lunch and free time +<br>activity of choice                      |                                                                |
|                                 | Gijs Meeusen                                                               |                                                                                                               | Organising committee                                                                           | 16.00-16.45<br>Lecture<br>"Medical Errors"<br>Amie Burbridge                              | 16.30-17.30 Lecture "The future of Internal                      |                                                                |
|                                 | 16.45-17.15<br>Coffee Break                                                |                                                                                                               | 16.45-17.15<br>Coffee Break                                                                    | 16.45-17.15<br>Coffee Break                                                               | Medicine"                                                        |                                                                |
| Evening:<br>19.00               | 17.15-18.45 Clinical case presentations                                    |                                                                                                               | 17.15-18.30<br>Lecture<br>"Empathy - from brain to<br>bedside"                                 | 17.15-18.45<br>Clinical case presentations                                                | Organising committee                                             |                                                                |
| Reception Meet & Greet          | 1-5 Organising Committee                                                   | 17.30-18.55<br>Clinical case presentations<br>6-10                                                            | Andrew Elder                                                                                   | 16-20 Organising Committe                                                                 |                                                                  |                                                                |
| Dinner at hotel                 |                                                                            | Organising Committee                                                                                          |                                                                                                |                                                                                           |                                                                  | a series                                                       |
|                                 | 19.00-20.30.00<br>Buffet Fjället<br>20.30 - 22-30<br>Guide Northern lights | 19.00-20.30<br>Buffet Fjället<br>20.30 - 22-30<br>Salsa                                                       | 19.00-20.30.00<br>Buffet Fjället<br>20.30 - 22-30<br>Guide Northern lights                     | 19,00-20.30<br>Buffet Fjället<br>21.00 - 24.00<br>Karaoke night                           | 19.00-late Dinner and danceparty Gala dinner Fjället             |                                                                |