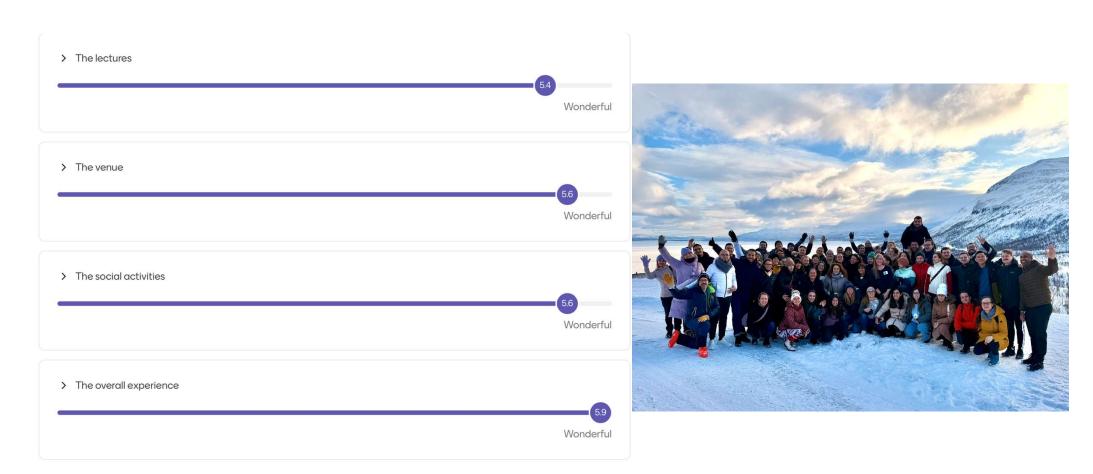

|                                                                  | a series                                                       |
|                                 | 19.00-20.30.00<br>Buffet Fjället<br>20.30 - 22-30<br>Guide Northern lights | 19.00-20.30<br>Buffet Fjället<br>20.30 - 22-30<br>Salsa                                                       | 19.00-20.30.00<br>Buffet Fjället<br>20.30 - 22-30<br>Guide Northern lights                     | 19,00-20.30<br>Buffet Fjället<br>21.00 - 24.00<br>Karaoke night                           | 19.00-late Dinner and danceparty Gala dinner Fjället             |                                                                |















### **EVALUATION**