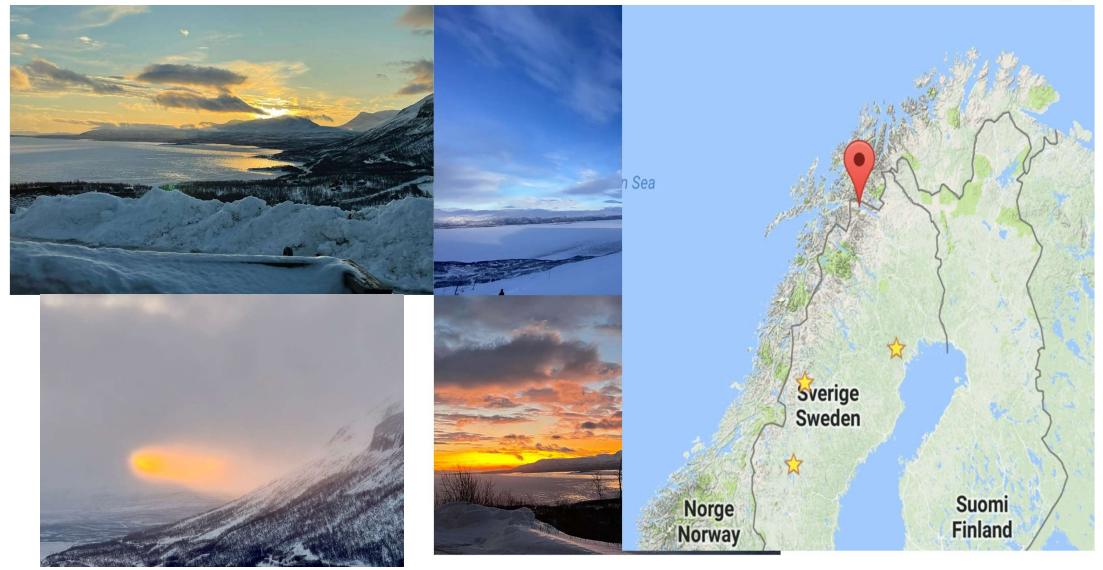

# WINTERSCHOOL



## LOCATION AND VENUE - BJÖRKLIDEN









#### THE TEAM

**ESIM director and Lead for the sc**Dr Christine Sävervall

**Co-directors**Dr leva Ruza
Dr Amie Burbridge

Organising committee
Dr Sara Lindberg
Dr Adrian Hassler
Dr Jonatan Haile

**Young Internists Swed**Dr Veronika Lindblom







#### 60 PARTICIPANTS FROM 26 COUNTRIES



Albania Latvia

Algeria
Austria
North Macedonia

Belgium Norway Cyprus Poland Estonia Portugal Finland Romania France Slovakia Germany Spain Greece Sweden Iceland Switzerland

Israel Turkey
Italy United I

United Kingdom





### Programme

| Sunday 9 feb                    | Monday 10 feb                                                              | Tuesday 11 feb                                                                                                | Wednesday 12 feb